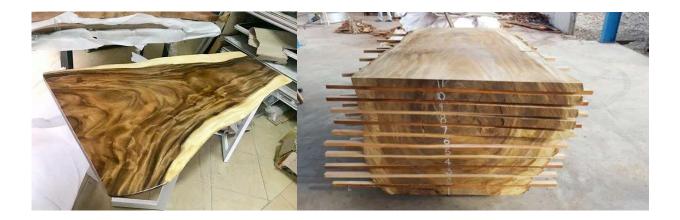

## **Hardwood Lumber from Oceania**

Choose from our unique selection of exotic natural edge slabs from Oceania! Our extensive selection of natural edged slabs can help you create your own unique, natural works of art. Tables, countertops, headboards, or wall art. No two pieces are exactly alike. Each log has its own story to tell, many have limb crotches, curly figure, or other natural characteristics displaying the raw beauty of wood. With the right base, these tops are at home in any decor, from cabin to modern style

## **Grades** Mixed

Cuts May include plain sawn, rift sawn or quarter sawn

Thicknesses 2 (50mm), 3 (75mm), 4(100mm) inches thickness

**Lengths** 6 -18 feet (1.8- 6 meters) long Special order: Wood slabs upto 36 feet (11meters) long (varies with species)

Widths 24-80 Inches (600-2000 mm) wide

**S2S SLABS** We offer planning and sanding options upto 72inches (1778 mm) wide.

Links

National Hardwood Lumber Association www.nhla.com